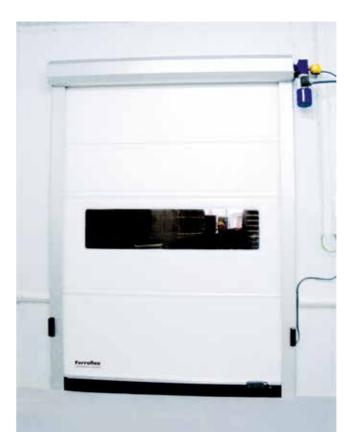

## Aluminium high-speed roll-up door Alumroll

Alumroll aluminium high-speed roll-up door has been designed to ensure airtightness, supporting high levels of air pressure.

## Functionality and insulation

The anodised aluminium structure and finishes in stainless steel create an aesthetically unique functional door. It offers superior airtightness and can maintain predetermined pressure levels in laboratories or food-handling areas.