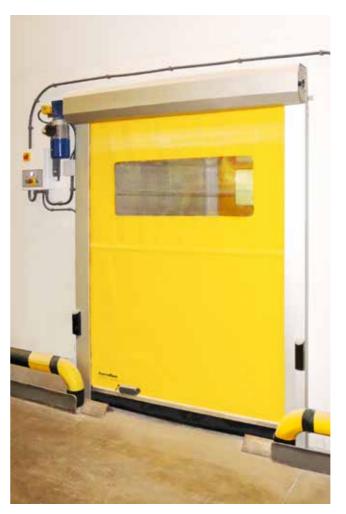

## **Finishes**

Matt silver anodised aluminium structure, stainless steel screws and structural finishes.

Optional lacquered RAL finish.

Different curtain colours available or customised screen printing.