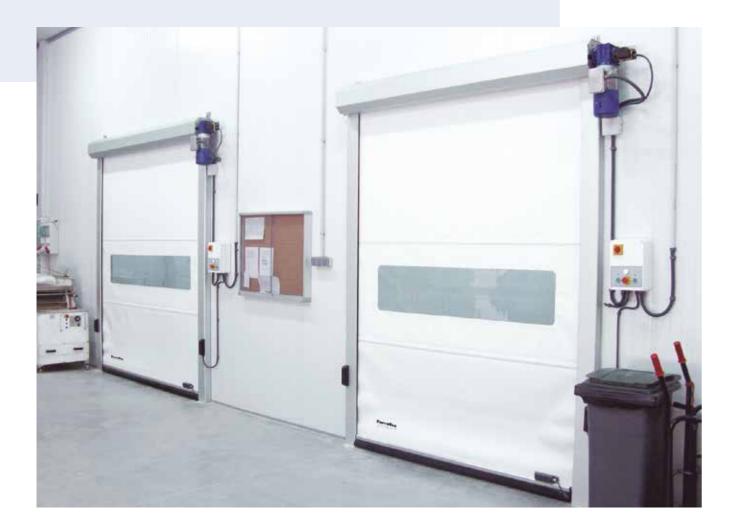

## Aluminium high-speed roll-up door Alumroll

Alumroll aluminium high-speed roll-up door has been designed to ensure airtightness, supporting high levels of air pressure.

## Functionality and insulation

The anodised aluminium structure and finishes in stainless steel create an aesthetically unique functional door. It offers superior airtightness and can maintain predetermined pressure levels in laboratories or food-handling areas.