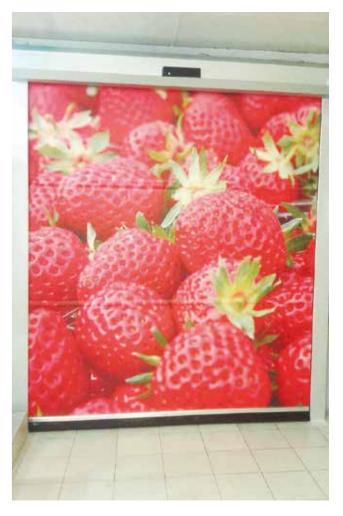

## **Finishes**

Matt silver anodised aluminium structure, stainless steel screws and structural finishes.

Optional lacquered RAL finish.

Different curtain colours available or customised screen printing.

Option to include transparent vision panels customized in shape, size and position.